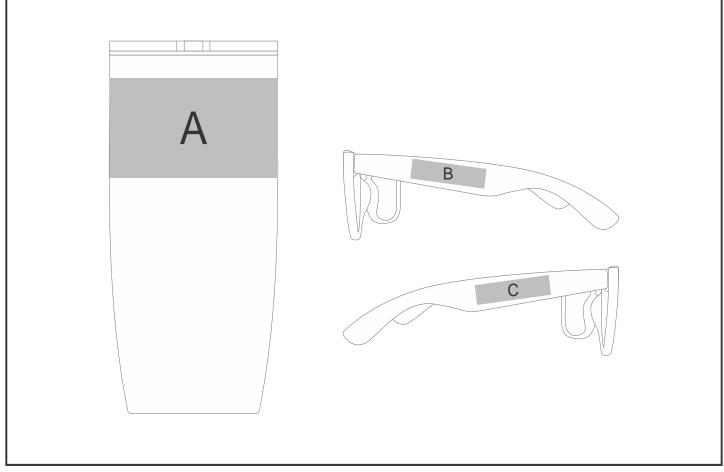

## **Branding Options:**

| Branding Method (Branding Code) | No. of Colours                     | Dimension                                                          |
|---------------------------------|------------------------------------|--------------------------------------------------------------------|
| Screen Wrap (SW)                | 1 Colour                           | 230mm wide x 50mm high                                             |
|                                 | -                                  |                                                                    |
| Pad Printing (PA)               | 1 Colour                           | 40mm wide x 10mm high                                              |
|                                 |                                    |                                                                    |
| Pad Printing (PA)               | 1 Colour                           | 40mm wide x 10mm high                                              |
|                                 | Screen Wrap (SW) Pad Printing (PA) | Screen Wrap (SW)     1 Colour       Pad Printing (PA)     1 Colour |